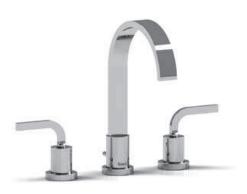

8" lavatory fauce SHTM08LXX

# **Descriptions**

- ½" inlet male NPT
- Pop-up drain
- Ceramic cartridge