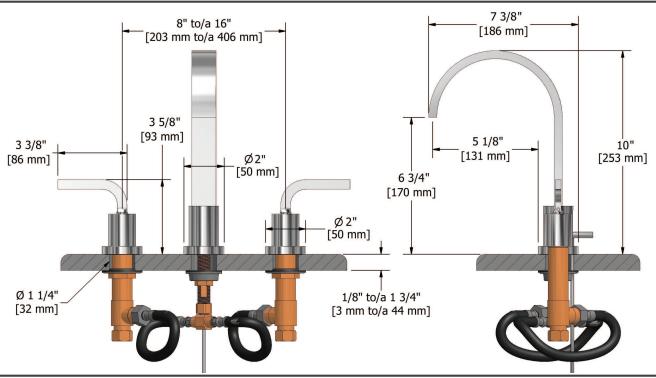

8" lavatory fauce SHTM08LXX

# **Descriptions**

- ½" inlet male NPT
- Pop-up drain
- Ceramic cartridge