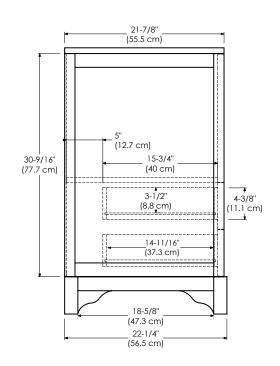

WIDEAPPEAL<sup>™</sup> TOP 32-7/8" (83.4 cm) 13-13/16" (35.1 cm) 19-13/16" (50.4 cm) (80.3 cm) (50.4 cm) (50.4 cm) (50.4 cm) (46.5 cm)

SIDE VIEW

FRONT VIEW

TOP VIEW