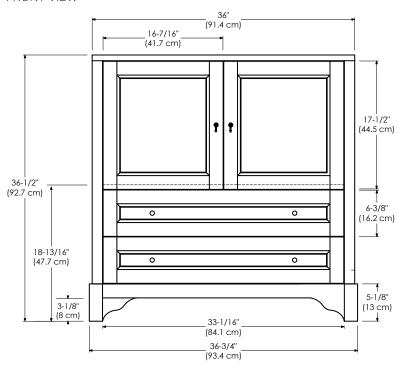

WIDEAPPEAL<sup>™</sup> TOP 32-7/8" (83.4 cm) 13-13/16" (35.1 cm) 19-13/16" (50.4 cm) (80.3 cm) (50.4 cm) (50.4 cm) (50.4 cm) (46.5 cm)

SIDE VIEW

FRONT VIEW

TOP VIEW