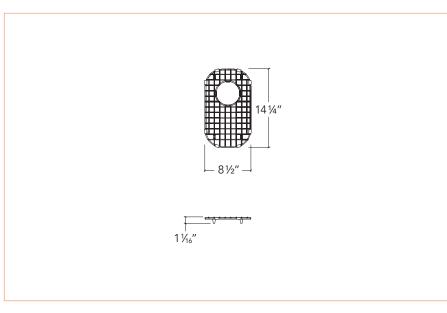

# E-G

## Grid

for embossed kitchen sink









**IE**-G-1016

#### Installation

N/A

#### Bowl

10" × 16"

#### Overall

8½" × 14¼" × 1½"

#### **Cabinet**

N/A

### Drain

Ø 3½"

# **Packaging**

8½" × 14½"

4 lbs

# Features and earnings

- 304 electro polished stainless steel
- Silicone legs prevent the grid from sliding around
- Prevents dishes and silverware from striking the bottom of the sink
- Lets water drain away from items placed in the sink
- Provides a flat, stable surface to place things on

#### Warranty

Prochef offers a 1-YEAR LIMITED WARRANTY following the purchase date for all mobile parts, options and accessories against defects of material and workmanship. This warranty is limited to defects or damages resulting from a normal residential use. For further details on our product warranty, please refer to our catal