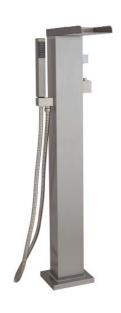

## FREESTANDING TUB FILLER

Cat. No. 7918

D: 8"

W: 12 3/4" H: 36 1/2"

## **Features:**

- ► Thermostatic control within 1° celcius
- ► Mounting plate mounts to wood or tile floor
- ► Luxurious waterfall design
- ► Includes 12" braided supply lines
- ▶ 1/2" NPT connection
- ► Easy access through removable back panel
- ► Spout is 4" wide by 11-1/4" long
- ► Spout reach is 9 1/2"
- ► Height from floor to spout is 35 1/2"
- ► Faucet body is 4" W x 3"D
- ► Base measures 6" L x 5" W (front to back)
- ► Faucet measures 12-1/2" from rear of faucet to end of spout
- ► Includes handshower with 66" hose
- ► Flow rate is 6-6.5 GPM at 65-70 PSI