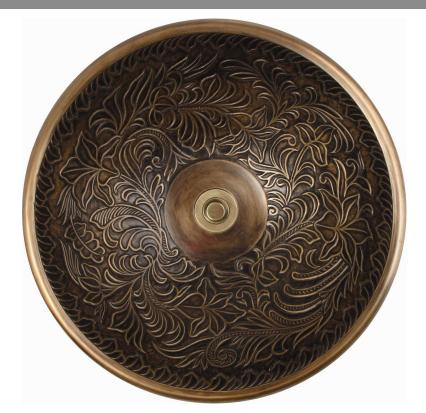

## **Description:**

- Vessel Mount or Drop-In
- Cast Bronze

## Available Finishes:

| AB | Anitique Bronze                     |
|----|-------------------------------------|
|    | - Finished with a Black/Brown       |
|    | patina and coated with a paste wax  |
|    | - Has a living finish               |
| WB | White Bronze                        |
|    | - Not Plated in Nickel but has      |
|    | appearance of Brushed/ Satin Nickel |
| PW | Pewter                              |