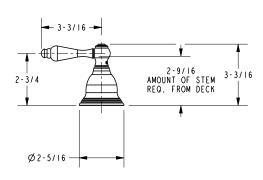

## **Product Dimensions** (units are in inches)

#### **Features**

- · Solid brass construction
- ADA compliant traditional lever handles
- 4-7/8" (12.4 cm) spout height at outlet
- 9-7/16" (24.0 cm) spout reach (c-c)
- Intended for use with Newport Brass rough valve kit (Required