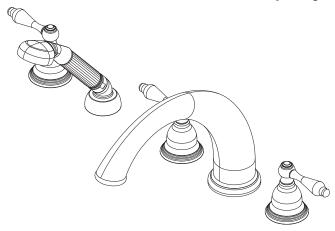

## **SEAPORT**

#### **Features**

- · Solid brass construction
- ADA compliant traditional lever handles
- 4-7/8" (12.4 cm) spout height at outlet
- 9-7/16" (24.0 cm) spout reach (c-c)
- Intended for use with Newport Brass rough valve kit (Required

Accessory) which incorporates the following:

- Brass valve bodies and quick-connect spout fitting
- Quarter-turn washerless ceramic disc 3/4" valve cartridges
- Diverter valve and hoses as needed for handshower

### **Codes / Standards Compliance**

Meets or exceeds the following at date of manufacture:

- ASME A112.18.1/CSA B125.1
- IAPMO/cUPC
- IPC
- ADA
- ICC/ANSI A117.1
- Energy Policy Act of 1992
- EPA Watersense
- $\bullet$  All applicable US Federal and State material regulations

#### Roman Tub with Handshower Deck Trim

3-857C







#### **Colors / Finishes**

15: Polished Nickel15S: Satin Nickel26: Polished Chrome10B: Oil Rubbed Bronze

• Other: Refer to the Newport Brass catalog for additional color/finish options.

## **Specified Model**

| Model  | Description                         | Colors / Finishes             |  |  |  |
|--------|-------------------------------------|-------------------------------|--|--|--|
| 3-857C | Roman Tub with Handshower Deck Trim | ☐ 15 ☐ 15S ☐ 26 ☐ 10B ☐ Other |  |  |  |

| Required Accessory: Trim, above, and Rough Valve Kit, below, must both be specified. |              |               |                                 |                           |               |                                 |                                                   |                        |