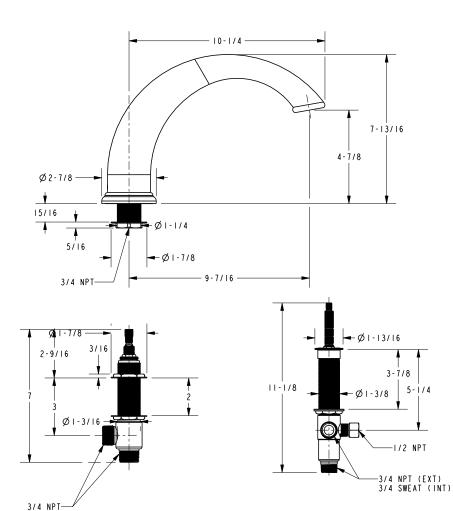

## **Product Dimensions** (units are in inches)

#### **Features**

- · Solid brass construction
- ADA compliant traditional lever handles
- 4-7/8" (12.4 cm) spout height at outlet
- 9-7/16" (24.0 cm) spout reach (c-c)
- Intended for use with Newport Brass rough valve kit (Required

## Product Specification: Add "Color / Finish" suffix to Tub Deck Trim model number, below.

The Roman Tub with Handshower Deck Trim shall be made of solid brass construction. Roman Tub with Handshower Deck Trim shall incorporate ADA compliant traditional lever handles. Product shall incorporate a 4-7/8" (12.4 cm) spout height at outlet and a 9-7/16" (24.0 cm) spout reach (c-c). Rough valve kit shall incorporate brass valve bodies with quarter-turn washerless ceramic disc 3/4" valve cartridges, a quick-connect spout fitting and a diverter valve with hoses as needed for handshower. Roman Tub with Handshower Deck Trim shall be Newport Brass Model 3-857C/\_\_\_\_ and Newport Brass rough valve kit shall be 1-507.