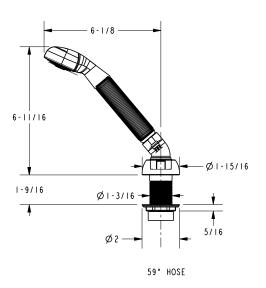

## **Product Dimensions** (units are in inches)

Accessory) which incorporates the following:

- Brass valve bodies and quick-connect spout fitting
- Quarter-turn washerless ceramic disc 3/4" valve cartridges
- Diverter valve and hoses as needed for handshower