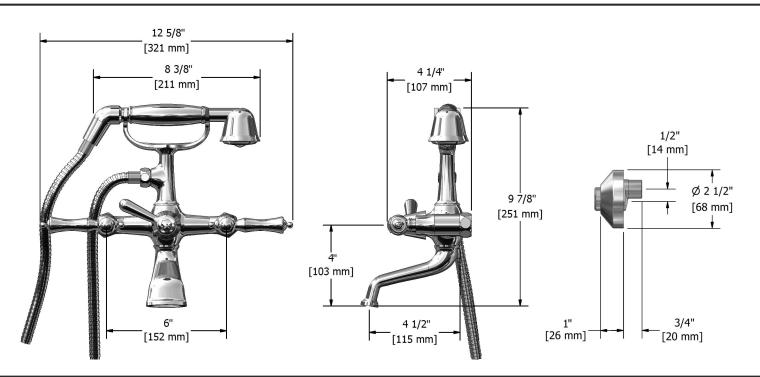

6" tub filler with hand shower GN06LXX



# Specifications

## Descriptions

- 1-jet hand shower
- Ceramic cartridge
- <sup>3</sup>⁄<sub>4</sub>" inlet female
- Double check valve
- 1/2" male X 3/4" male elbow adaptor

#### Available colors

- C : Chrome
- CW : Chrome/White
- BN : Brushed nickel (PVD)
- PN : Polished nickel (PVD)

#### Available flows

• 44 L/min, 11.6 gpm (US) 60psi

#### Cartridges

- Cold: #401-279
- Hot: #401-280

### Certifications

- CSA B125.1
- ASME A112.18.1
- CMR248 Approval



#### Sizes, models and finishes may differ from thoses presented.

#### Warranty

The Riobel inc. product carries a limited LIFETIME warranty on the finish Chrome, Gold (PVD), Brushed nickel (PVD), Night brushed (PVD), Polished nickel (PVD) and all working parts and is guaranteed from the initial date of purchase against all manufacturing defects. Other finished 1 year.

#### **Customer Service**

Ontario, West Canada : 888-287-5354 Quebec, Maritimes, United States : 866-473-8442