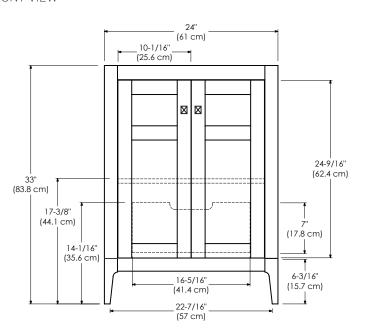

MODEL: 051724-3-FINISH SPECIFICATION SHEET NEO-CLASSIC COLLECTION

Soft Close Wood doors

Soft close and Full Extension drawers with Dovetail construction

Under mount glides

Extend design with optional 12" Drawer bridge

Matching finish throughout the interior

Optional Drawer Organizer

Matching Mirror, Medicine Cabinet and Wall Cabinet

All Ronbow cabinets are made of solid hardwood or hardwood plywood and meet strict CARB Standards. No particle Board or Micro-Density Fiberboard (MDF) are used.

Available finishes: Available tops:

AMERICAN WALNUT E56 CERAMIC SINKTOP

OCEAN GRAY F21 STONE COUNTER

VINTAGE HONEY R01 TECHSTONE™ TOP

WHITE W01 WIDEAPPEAL™ TOP

## TOP VIEW





FRONT VIEW



SIDE VIEW