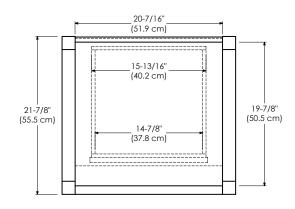

MODEL: 051724-3-FINISH SPECIFICATION SHEET NEO-CLASSIC COLLECTION

Soft Close Wood doors

Soft close and Full Extension drawers with Dovetail construction

Under mount glides

Extend design with optional 12" Drawer bridge

Matching finish throughout the interior

Optional Drawer Organizer

Matching Mirror, Medicine Cabinet and Wall Cabinet

All Ronbow cabinets are made of solid hardwood or hardwood plywood and meet strict CARB Standards. No particle Board or Micro-Density Fiberboard (MDF) are used.

Available finishes: Available tops:

AMERICAN WALNUT E56 CERAMIC SINKTOP

OCEAN GRAY F21 STONE COUNTER

VINTAGE HONEY R01 TECHSTONE™ TOP

WHITE W01 WIDEAPPEAL™ TOP

## TOP VIEW





FRONT VIEW



SIDE VIEW