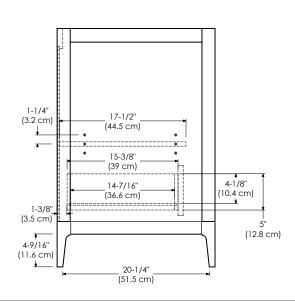

MODEL: 051724-3-FINISH SPECIFICATION SHEET NEO-CLASSIC COLLECTION

Soft Close Wood doors

Soft close and Full Extension drawers with Dovetail construction

Under mount glides

Extend design with optional 12" Drawer bridge

Matching finish throughout the interior

Optional Drawer Organizer

Matching Mirror, Medicine Cabinet and Wall Cabinet

All Ronbow cabinets are made of solid hardwood or hardwood plywood and meet strict CARB Standards. No particle Board or Micro-Density Fiberboard (MDF) are used.

Available finishes: Available tops:

AMERICAN WALNUT E56 CERAMIC SINKTOP

OCEAN GRAY F21 STONE COUNTER

VINTAGE HONEY R01 TECHSTONE™ TOP

WHITE W01 WIDEAPPEAL™ TOP

## TOP VIEW





FRONT VIEW



SIDE VIEW