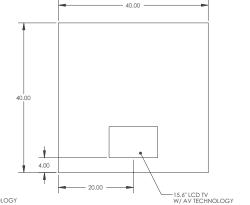

| MODEL NUMBER           | DIMENSIONS                                                | POWER REQUIREMENTS      |
|------------------------|-----------------------------------------------------------|-------------------------|
| LOF-156-AV-36.00x36.00 | 36" W x 36" H x 1.75" D<br>914mm W x 914mm H x 44.5mm D   | 120-240 VAC, .2915, 35W |
| LOF-156-AV-30.00x40.00 | 30" W x 40" H x 1.75" D<br>762mm W x 1016mm H x 44.5mm D  | 120-240 VAC, .2915, 35W |
| LOF-156-AV-40.00x40.00 | 40" W x 40" H x 1.75" D<br>1016mm W x 1016mm H x 44.5mm D | 120-240 VAC, .2915, 35W |
| LOF-156-AV-50.00x40.00 | 50" W x 40" H x 1.75" D<br>1270mm W x 1016mm H x 44.5mm D | 120-240 VAC, .2915, 35W |
| LOF-156-AV-60.00x40.00 | 60" W x 40" H x 1.75" D<br>1524mm W x 1016mm H x 44.5mm D | 120-240 VAC, .2915, 35W |