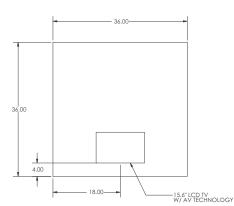

| MODEL NUMBER           | DIMENSIONS                                                | POWER REQUIREMENTS      |
|------------------------|-----------------------------------------------------------|-------------------------|
| LOF-156-AV-36.00x36.00 | 36" W x 36" H x 1.75" D<br>914mm W x 914mm H x 44.5mm D   | 120-240 VAC, .2915, 35W |
| LOF-156-AV-30.00x40.00 | 30" W x 40" H x 1.75" D<br>762mm W x 1016mm H x 44.5mm D  | 120-240 VAC, .2915, 35W |
| LOF-156-AV-40.00x40.00 | 40" W x 40" H x 1.75" D<br>1016mm W x 1016mm H x 44.5mm D | 120-240 VAC, .2915, 35W |
| LOF-156-AV-50.00x40.00 | 50" W x 40" H x 1.75" D<br>1270mm W x 1016mm H x 44.5mm D | 120-240 VAC, .2915, 35W |
| LOF-156-AV-60.00x40.00 | 60" W x 40" H x 1.75" D<br>1524mm W x 1016mm H x 44.5mm D | 120-240 VAC, .2915, 35W |