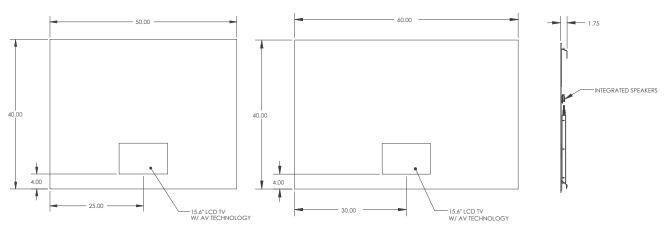

| MODEL NUMBER           | DIMENSIONS                                                | POWER REQUIREMENTS      |
|------------------------|-----------------------------------------------------------|-------------------------|
| LOF-156-AV-36.00x36.00 | 36" W x 36" H x 1.75" D<br>914mm W x 914mm H x 44.5mm D   | 120-240 VAC, .2915, 35W |
| LOF-156-AV-30.00x40.00 | 30" W x 40" H x 1.75" D<br>762mm W x 1016mm H x 44.5mm D  | 120-240 VAC, .2915, 35W |
| LOF-156-AV-40.00x40.00 | 40" W x 40" H x 1.75" D<br>1016mm W x 1016mm H x 44.5mm D | 120-240 VAC, .2915, 35W |
| LOF-156-AV-50.00x40.00 | 50" W x 40" H x 1.75" D<br>1270mm W x 1016mm H x 44.5mm D | 120-240 VAC, .2915, 35W |
| LOF-156-AV-60.00x40.00 | 60" W x 40" H x 1.75" D<br>1524mm W x 1016mm H x 44.5mm D | 120-240 VAC, .2915, 35W |