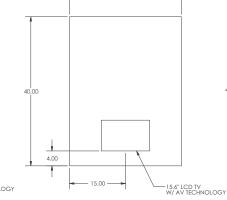

| MODEL NUMBER           | DIMENSIONS                                                | POWER REQUIREMENTS      |
|------------------------|-----------------------------------------------------------|-------------------------|
| LOF-156-AV-36.00x36.00 | 36" W x 36" H x 1.75" D<br>914mm W x 914mm H x 44.5mm D   | 120-240 VAC, .2915, 35W |
| LOF-156-AV-30.00x40.00 | 30" W x 40" H x 1.75" D<br>762mm W x 1016mm H x 44.5mm D  | 120-240 VAC, .2915, 35W |
| LOF-156-AV-40.00x40.00 | 40" W x 40" H x 1.75" D<br>1016mm W x 1016mm H x 44.5mm D | 120-240 VAC, .2915, 35W |
| LOF-156-AV-50.00x40.00 | 50" W x 40" H x 1.75" D<br>1270mm W x 1016mm H x 44.5mm D | 120-240 VAC, .2915, 35W |
| LOF-156-AV-60.00x40.00 | 60" W x 40" H x 1.75" D<br>1524mm W x 1016mm H x 44.5mm D | 120-240 VAC, .2915, 35W |