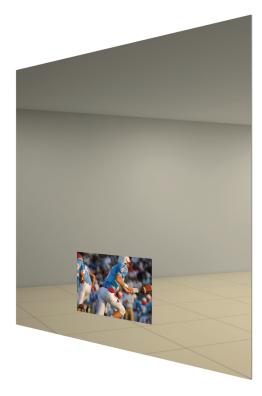

### LOFT<sup>™</sup> MIRROR TV

Residential Performance Specification

The Loft<sup>™</sup> Mirror TV is simple, clean, and surprising, complimenting most any design concept. Get ready for the day while watching a show, the news, or checking in on your stocks.

#### FEATURES

- 15.6" LED HDTV and integrated audio
- Exceptional mirror reflectivity
- AV Mirror<sup>™</sup> Technology
- HardCoat<sup>™</sup> anti-corrosion mirror treatment
- 1/4" penciled edge mirror
- Stainless steel metal construction
- Environmentally sustainable and energy efficient
- Proudly made in the USA
- Stainless steel hanger

#### **TV/AUDIO FEATURES**

- Ultra thin 15.6" Electric Mirror LED HDTV integrated into mirror
- 720p, 1080i, 16:9 widescreen ratio
- 50,000 hour panel
- Low voltage and high voltage removable power supply
- Left/Right out and line level audio out
- Ideal 10 watt per channel integrated amplification
- HDMI, RF, and component connections
- ATSC/NTSC QAM TV tuner
- GlassWaves<sup>™</sup> Integrated multi-directional stereo sound from within the mirror
- Waterproof buoyant remote
- Easy-fit TV mounting solution
- IR control