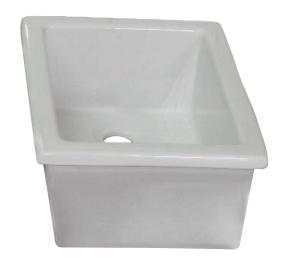

## UTILITY SINK

Cat. No. LS360

W; 14 1/8" D: 11"

H" 5 7/8"

## **Features:**

- ► Made of Fine Fire Clay for Durability
- ► Glazed inside and out on all sides
- ► Commercial Grade
- ► Can be used as Undercounter or Drop-In
- ► Use UMSPT supports for undercounter installation
- ► Use with any 2" drain or basket strainer