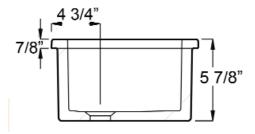

## UTILITY SINK

Cat. No. LS360

W; 14 1/8" D: 11"

H" 5 7/8"

## **Interior Dimensions:**

Basin interior: 10 7/8" x 7 7/8"

Basn depth: 4 5/8"