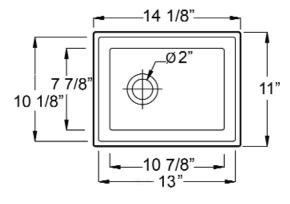

## UTILITY SINK

Cat. No. LS360

W; 14 1/8" D: 11"

H" 5 7/8"

## **Interior Dimensions:**

Basin interior: 10 7/8" x 7 7/8"

Basn depth: 4 5/8"