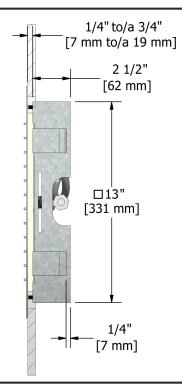

# **Specifications**

# **Descriptions**

- Scale-free
- ½" inlet female
- Stainless steel

# **Available colors**

• C : Chrome

## **Available flows**

• 9.5 L/min, 2.5 gpm (US) 60psi

### **Certifications**

- CSA B125.1
- ASME A112.18.1
- CMR248 Approval







Sizes, models and finishes may differ from thoses presented.

#### Warranty

The Riobel inc. product carries a limited LIFETIME warranty on the finish Chrome, Gold (PVD), Brushed nickel (PVD), Night brushed (PVD), Polished nickel (PVD) and all working parts and is guaranteed from the initial date of purchase against all manufacturing defects. Other finished 1 year.

#### **Customer Service**