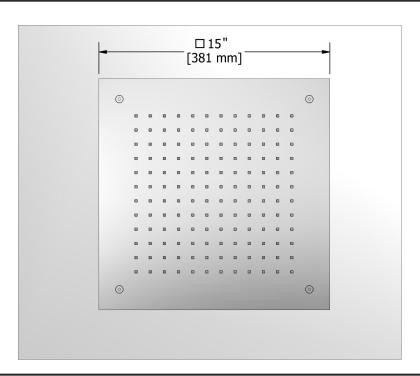

# **Specifications**

# **Descriptions**

- Scale-free
- ½" inlet female
- Stainless steel

# **Available colors**

• C : Chrome

## **Available flows**

• 9.5 L/min, 2.5 gpm (US) 60psi

### **Certifications**

- CSA B125.1
- ASME A112.18.1
- CMR248 Approval







Sizes, models and finishes may differ from thoses presented.

#### Warranty

The Riobel inc. product carries a limited LIFETIME warranty on the finish Chrome, Gold (PVD), Brushed nickel (PVD), Night brushed (PVD), Polished nickel (PVD) and all working parts and is guaranteed from the initial date of purchase against all manufacturing defects. Other finished 1 year.

#### **Customer Service**