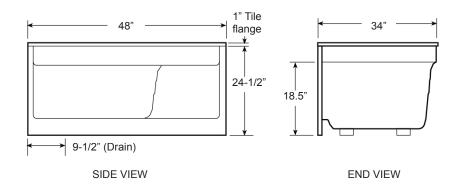

### **Overall Dimensions**

48" L x 34" W x 24-1/2" H (1219 mm L x 864 mm W x 622 mm H)