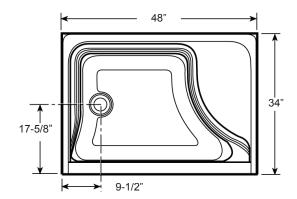

### **Overall Dimensions**

48" L x 34" W x 24-1/2" H (1219 mm L x 864 mm W x 622 mm H)

### Bonaire<sup>™</sup> 4834 Shower base, Left Hand (EK21)