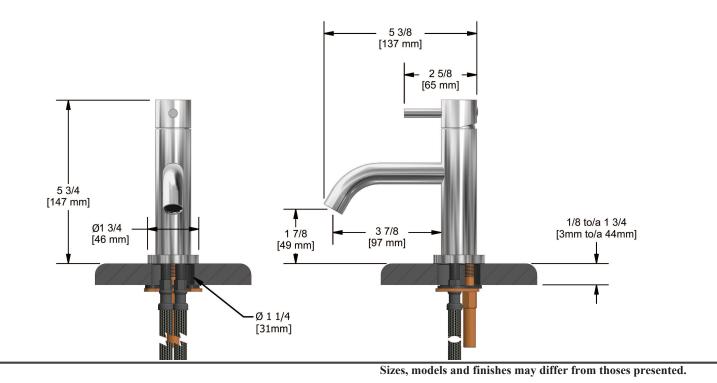

CS01XX

# Specifications

## Descriptions

- Push drain
- Ceramic cartridge
  - 3/8" speedway compression

## Available flows

- 5.7 L/min, 1.5 gpm (US) 60psi
- 1.9 L/min, 0.5 gpm (US) 60psi ( CS01XX-05 )
- 3.7 L/min, 1 gpm (US) 60psi ( CS01XX-10 )