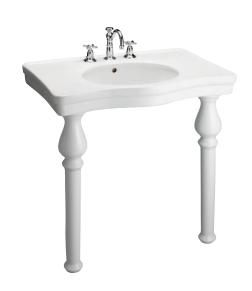

# MILANO CONSOLE

Cat. No. 968

W: 33 1/4" D: 22 5/8" H: 34 3/8"

## Features:

- ► Made of Vitreous China
- ► Traditional Style
- ► Large Deck
- ➤ Should be Mounted to Wall with Toggle or Molly Bolts (not included)

#### **Colors:**

WH White BQ Bisque