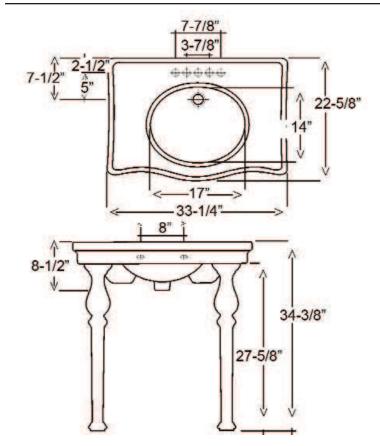

# MILANO CONSOLE

Cat. No. 968

W: 33 1/4" D: 22 5/8" H: 34 3/8"

#### **Interior Dimensions:**

Basin Interior: 17" x 14"

Basin Depth: 8"
Side Deck: 8"

Back of basin to center of faucet: 2 1/2"
Back of basin to center of drain: 7 1/2"

Mount bolts height: 32" Mount holes cc: 8"

Faucet and spout holes: 1 1/2"