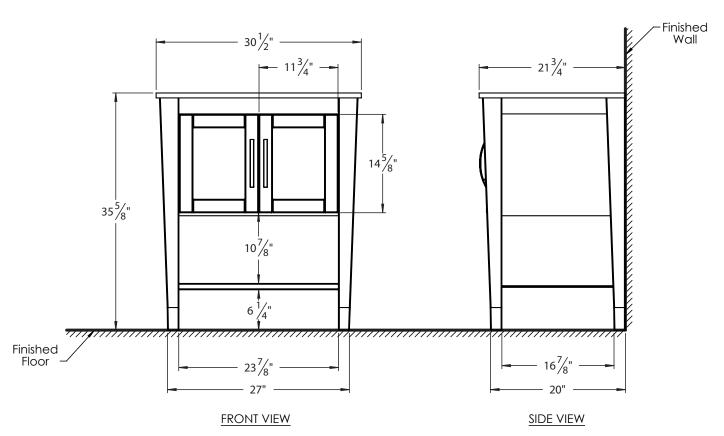

## PRODUCT MEASUREMENTS

Width: 30.5"Depth: 21.75"Height: 35.63"

## **ROUGHING-IN DIMENSIONS**

Please Note: All drawings contain the necessary measurements which are subject to standard industry tolerances. They are stated in inches and are non-binding. Exact measurements, in particular for customized installation scenarios, can only be taken from the finished product.