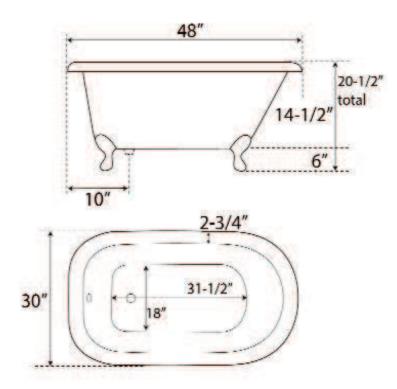

## Cat. No. CTR7H49

L: 48" W: 30"

H: 20 1/2" (from floor to top of tub)

Water depth: 12" to overflow