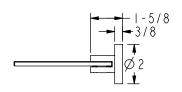

Image NOT to Scale

We reserve the right to make revisions without notice in the design of fixtures or in packaging unless this right has specifically been waived at the time the order is accepted.

This product meets ANSI/NSF Standard 61, Sect. 9, Safe Drinking Water Act - Lead Content and Leaching

MANUFACTURED :: CALIFORNIA, US (CNC) COMPUTER NUMERIC CONTROL

MATERIAL :: SOLID BRASS

WEIGHT(LBS.) ::

SPECIAL FEATURES :: WALL MOUNT HARDWARE INCLUDED