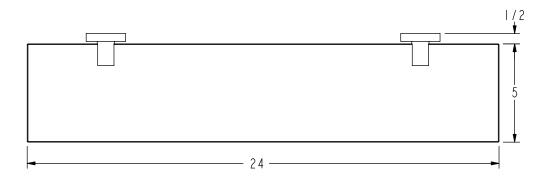

Image NOT to Scale

We reserve the right to make revisions without notice in the design of fixtures or in packaging unless this right has specifically been waived at the time the order is accepted.

This product meets ANSI/NSF Standard 61, Sect. 9, Safe Drinking Water Act - Lead Content and Leaching

MANUFACTURED :: CALIFORNIA, US (CNC) COMPUTER NUMERIC CONTROL

MATERIAL :: SOLID BRASS

WEIGHT(LBS.) ::

SPECIAL FEATURES :: WALL MOUNT HARDWARE INCLUDED