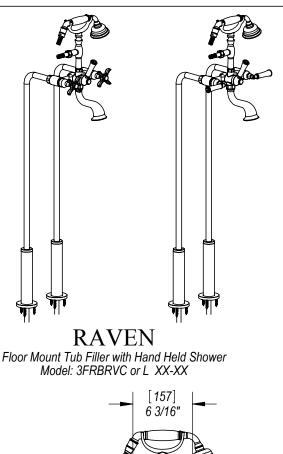

ÐÐ

[762] 30" MINIMUM Ö

Critical Dimensions

TEL: 905-851-6781 FAX: 905-851-8031 TOLL FREE: 800-461-5901