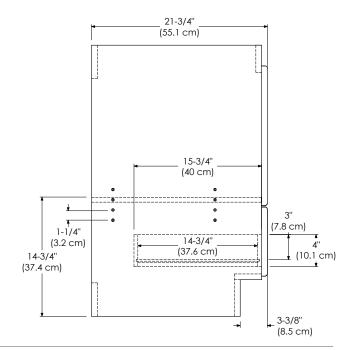

## MODEL: 080824-1-FINISH 080824-3-FINISH

Soft Close Wood or Frosted Glass doors Soft Close and Full Extension drawers with Dovetail construction Undermount glides Matching finish throughout the interior Extend design with Optional 12", 15" & 18" Drawer Bank and 15" & 18" Linen Hutch Optional Drawer Organizer Matching Mirror, Medicine Cabinet, Overjohn Cabinet and Wall Cabinet