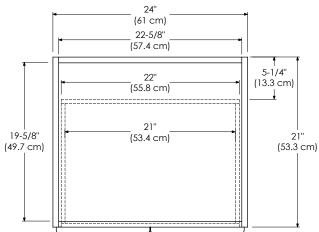

## MODEL: 080824-1-FINISH 080824-3-FINISH

Soft Close Wood or Frosted Glass doors Soft Close and Full Extension drawers with Dovetail construction Undermount glides Matching finish throughout the interior Extend design with Optional 12", 15" & 18" Drawer Bank and 15" & 18" Linen Hutch Optional Drawer Organizer Matching Mirror, Medicine Cabinet, Overjohn Cabinet and Wall Cabinet