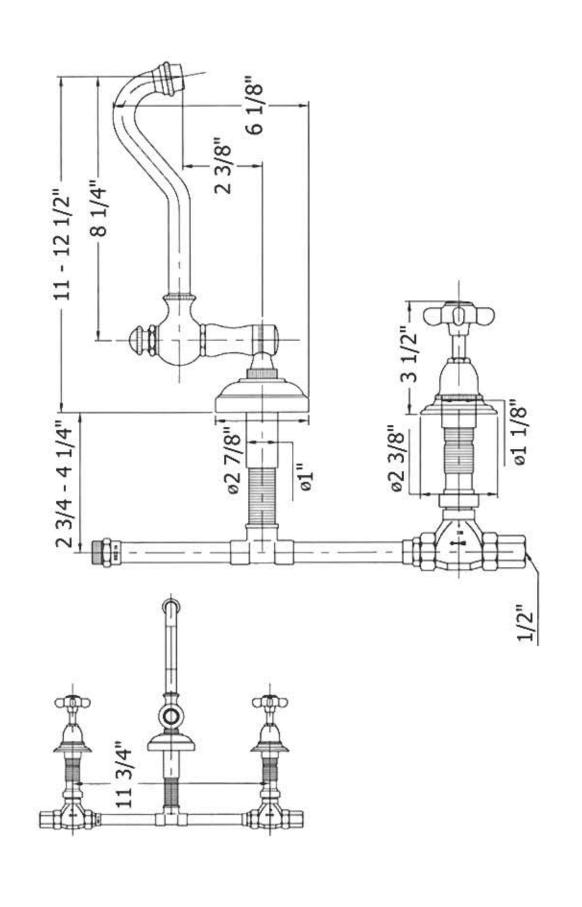

## 3026 - 'Royale' Three Hole Set Wall Mounted

- Flow rate is 2.2 GPM
- 1/2" ceramic valves
- Swiveling spout
- Available finishes are Polished Chrome(48), SoliBrass(49), Polished Brass(55), Polished Nickel(56), Satin Nickel(60), Weathered Brass(70)
- Please see cleaning instructions for finish care and maintenance information.

## 3026 - 'Royale' Three Hole Set Wall Mounted