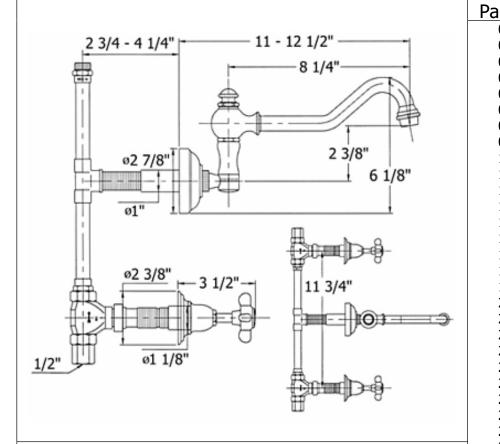

## 3026 - 'Royale' Three Hole Set Wall Mounted

- Flow rate is 2.2 GPM
- 1/2" ceramic valves
- Swiveling spout
- Available finishes are Polished Chrome(48), SoliBrass(49), Polished Brass(55), Polished Nickel(56), Satin Nickel(60), Weathered Brass(70)
- Please see cleaning instructions for finish care and maintenance information.

## 3026 - 'Royale' Three Hole Set Wall Mounted