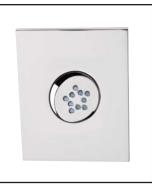

## FLAT PANEL RECTANGULAR SWIVEL BODY SPRAY WITH 10 JETS

• Polished Chrome

Polished Nickel

• Satin Nickel

**ROHL Shower Collection** 

24960

FEATURES COLORS/FINISHES WARRANTY

- Single function Classic Spray pattern
- Multi-directional spray
- 3 3/32" x 3 15/16" x 3/16" faceplate
- All brass construction
- Wave and Modern style
- Elastomer nozzles for easy cleaning of mineral build-up
- Unique design
- Accessible from front after installation
- Upon installation, two or more body sprays need to be installed in a loop to ensure equal pressure
- Other finishes not available
- 1.0 GPM