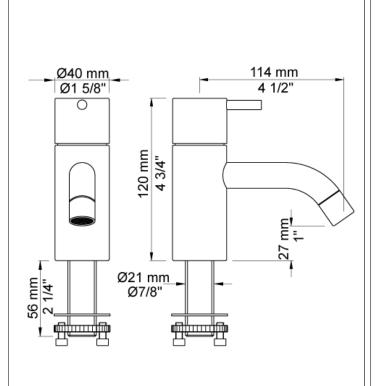

## RB1

Pillar tap for cold water, with  $\frac{1}{2}$  turn ceramic disc technology, fixed spout with water saving aerator. Thread size:  $\frac{1}{2}$ ".