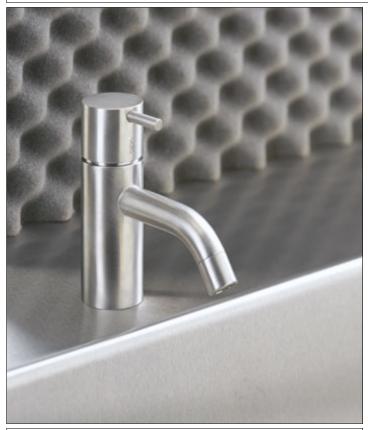

## RB1

Pillar tap for cold water, with  $\frac{1}{2}$  turn ceramic disc technology, fixed spout with water saving aerator. Thread size:  $\frac{1}{2}$ ".