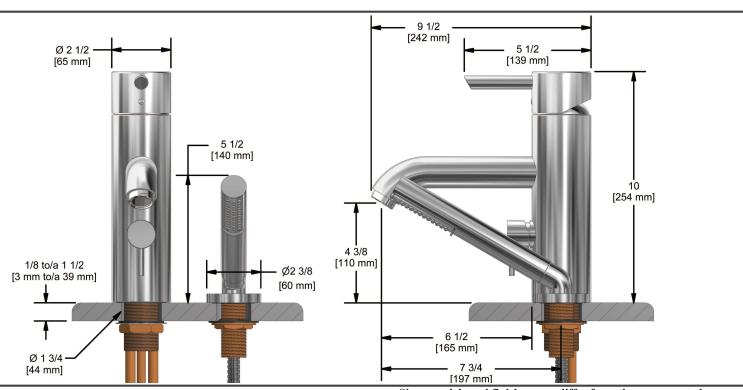

2-piece deck-mount tub filler with hand shower VS02XX

# **Descriptions**

- ½" inlet male NPT
- 1-jet hand shower/scale-free
- 2 ceramic cartridges