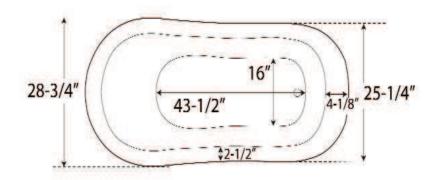

## KINGSTON 67" ACRYLIC SLIPPER TUB

Cat. No. AS7H67LP

L: 66 1/2" W: 28 3/4"

H; 24 3/4" - 31 1/2"

Water depth: 17 1/4" to top of tub