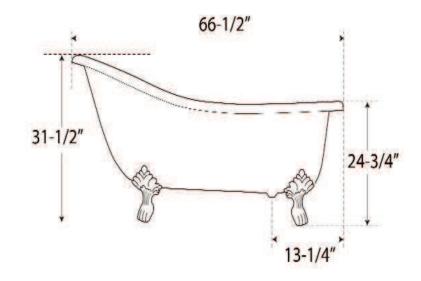

## KINGSTON 67" ACRYLIC SLIPPER TUB

Cat. No. AS7H67LP

L: 66 1/2" W: 28 3/4"

H; 24 3/4" - 31 1/2"

Water depth: 17 1/4" to top of tub