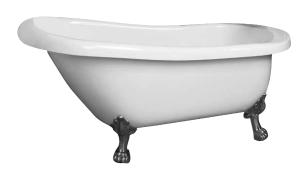

## KINGSTON 67" ACRYLIC SLIPPER TUB

Cat. No. AS7H67LP

L: 66 1/2" W: 28 3/4"

H; 24 3/4" - 31 1/2"

Water depth: 17 1/4" to top of tub