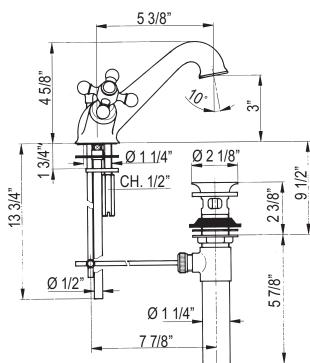

#### **FEATURES**

- 1 3/8" hole cutout
- 1/4-turn ceramic disc valves
- Fixed spout
- Pop-up drain, 1 1/4" pipe
- Spout, valve housing, and pop-up made only from solid brass
- Cross handle design only
- 6" wide from temperature indicator to temperature indicator
- 1.5 GPM