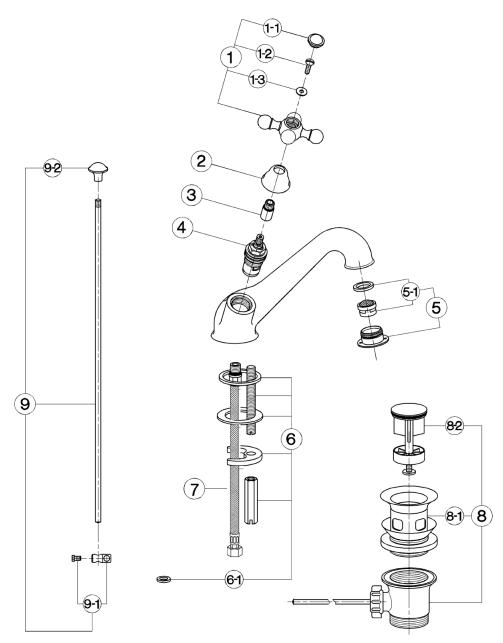

## AC51 Spare Parts

- 1 ZZ921120 Cross handle with screw and cap (COLD)
- 1 ZZ921110 Cross handle with screw and cap (HOT)
  1- ZZ938610 Cap for handle "C" for cold
  1-1 ZZ938620 Cap for handle "H" for hot

- 1-2 ZZ926500 Screw for handle 1-3 - ZZ926730 - Brass washer
- 2 ZZ926520 Escutcheon 3 ZZ926710 Extension fo ZZ926710 - Extension for head valve

- 4 ZZ929070 Cartridge hot counterclockwise
- 5 ZZ930790 Aerator complete
- 5-1 ZZ933930 Aerator insert only
- 6 ZZ928510 Installation set
- 7 ZZ932480 1/2" Flex supply hose 8 ZA007550 Pop-up complete
- 9 ZZ927590 Rod for pop-up