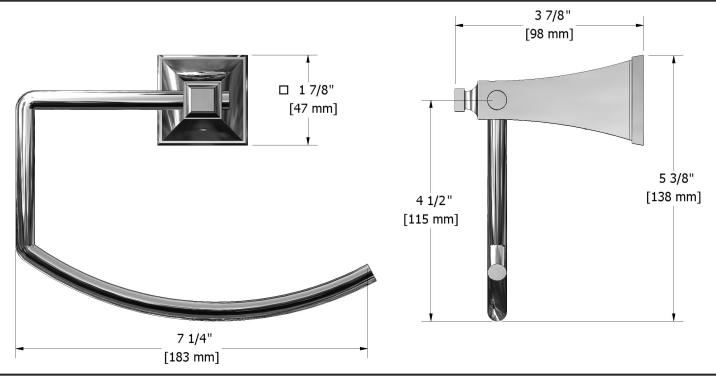

# **Specifications**

## **Descriptions**

• 4 anchorpoints

### Available colors

• C : Chrome

BN : Brushed nickel (PVD)PN : Polished nickel (PVD)





Sizes, models and finishes may differ from thoses presented.

### Warranty

The Riobel inc. product carries a limited LIFETIME warranty on the finish Chrome, Gold (PVD), Brushed nickel (PVD), Night brushed (PVD), Polished nickel (PVD) and all working parts and is guaranteed from the initial date of purchase against all manufacturing defects. Other finished 1 year.

#### **Customer Service**

Ontario, West Canada: 888-287-5354 Quebec, Maritimes, United States: 866-473-8442