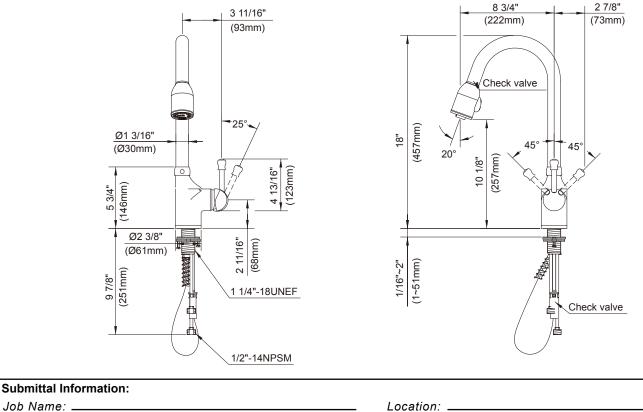

#### Description

- · Ceramic disc valve
- 18" high spout, 8 ¾" spout length
- 2 function spray/aerated stream
- · Quiet running hose with spring retraction
- Single hole mount