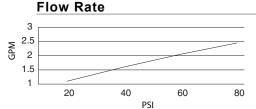

## SPECIFICATIONS

### MELROSE™ SINGLE HANDLE PULL-DOWN KITCHEN FAUCET

#### Description

- · Ceramic disc valve
- 18" high spout, 8 ¾" spout length
- 2 function spray/aerated stream
- · Quiet running hose with spring retraction
- Single hole mount