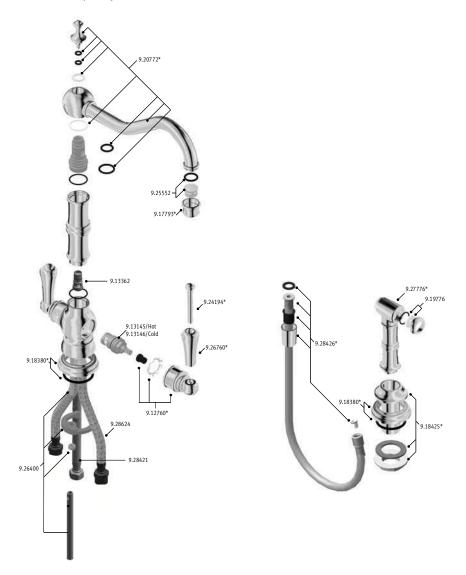

Rowe Kitchen

# **U.4766\***

#### FEATURES

- Metal levers only
- Made from solid brass
- 1/4-turn ceramic disc valves
- 9" reach swivel spout
- Insulated brass sidespray
- 1 3/4" max. installation depth on deck
- Low flow 1.5 GPM aerator available

#### COLORS/FINISHES

- Polished Chrome
- Polished Nickel
- Satin Nickel
- Inca Brass
- English Bronze 5 1/2 ø23/8" ø23/8 
  ø1 <sup>3</sup>/8<sup>®</sup> Hole
  <sup>3/4</sup> NR۱ /2" NPSM

WARRANTY

• Limited Lifetime



\* For CA/VT, place a "-2" at end of model number for code compliant product. (Example A3608LMAPC-2)

Consult your local ROHL showroom for additional information and specifications. For complete warranty details and a list of showrooms, go to www.rohlhome.com.



## **U.4766 Spare Parts**

Where \* Indicated Specify Color.