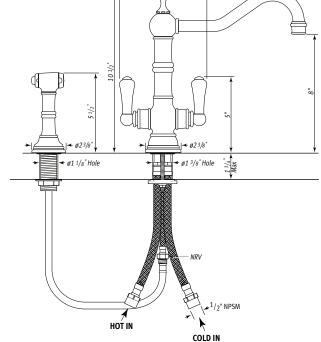

#### COLORS/FINISHES

- Polished Chrome
- Polished Nickel
- Satin Nickel
- Inca Brass
- English Bronze 5 1/2 ø23/8" ø23/8 
  ø1 <sup>3</sup>/8<sup>®</sup> Hole
  <sup>3/4</sup> NR۱ /2" NPSM

WARRANTY

• Limited Lifetime