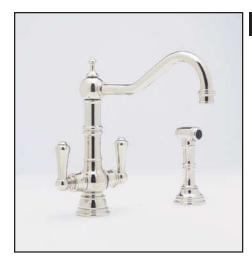

### Single Hole Mixer with Sidespray

**ROHL** Perrin & Rowe Kitchen

# **U.4766\***

#### FEATURES

- Metal levers only
- Made from solid brass
- 1/4-turn ceramic disc valves
- 9" reach swivel spout
- Insulated brass sidespray
- 1 3/4" max. installation depth on deck
- Low flow 1.5 GPM aerator available

#### COLORS/FINISHES

- Polished Chrome
- Polished Nickel
- Satin Nickel
- Inca Brass
- English Bronze 5 1/2 ø23/8" ø23/8 
  ø1 <sup>3</sup>/8<sup>®</sup> Hole
  <sup>3/4</sup> NR۱ /2" NPSM

WARRANTY

• Limited Lifetime