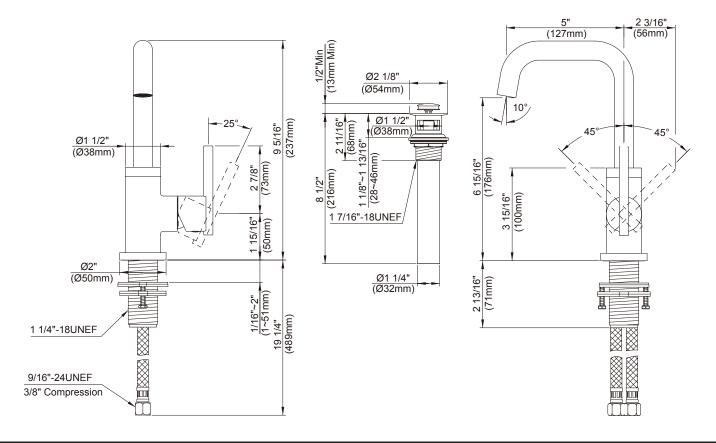

### Description

- · Ceramic disc valve
- 9 1/4" high swivel spout, 5" spout length
- · Metal touch down drain assembly
- · Single hole mount