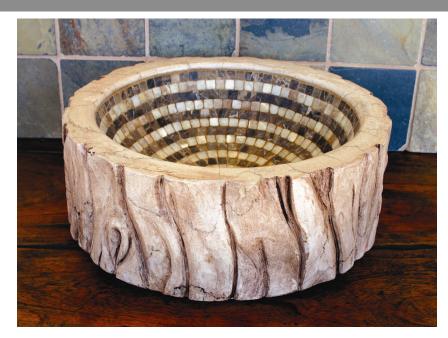

## **Description:**

- Mosaic Interior
- Vessel Mount
- Drain Flange grouted into place, tail piece and additional parts are shipped with sink

## **Available Finishes:**

Plain Marble

Patina Dark Brown Patina

finish on Marble