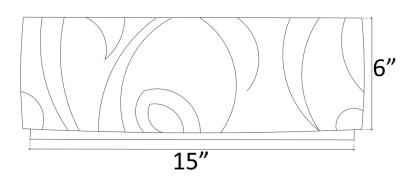

## **Description:**

- Mosaic Interior
- Vessel Mount
- Drain Flange grouted into place, tail piece and additional parts are shipped with sink