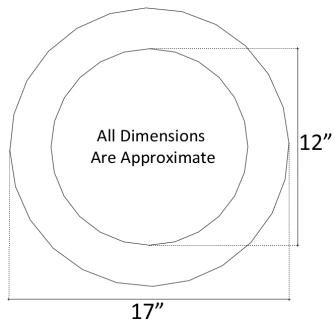

## **Description:**

- Mosaic Interior
- Vessel Mount
- Drain Flange grouted into place, tail piece and additional parts are shipped with sink