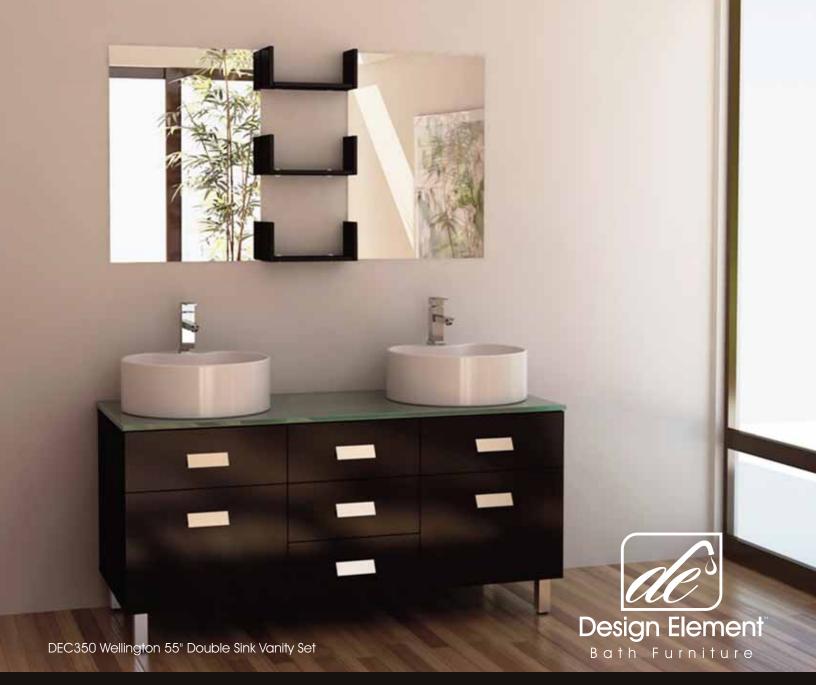

## **Designer's Pick Collection**

The 55" Wellington is about light, clean lines and geometric shapes. But its simplicity doesn't equate to boredom, as a well-balanced convergence of wood, glass, and porcelain work in unison to create a rich range of forms, hues, and textures.

## Wellington 55" Double Sink Vanity Set

## **DEC350 Product Features**

- Solid Hardwood Construction
- Tempered Glass Countertop
- Round Vessel Sinks
- Polished Chrome Pop Up Drains
- Three Center Drawers and Two Soft Closing Cabinet Doors
- Matching Mirrors with Shelves
- Satin Nickel Finish Hardware
- Faucets Not Included
- Dimensions: 55"W x 22"D x 35.5"H (to top of sink)