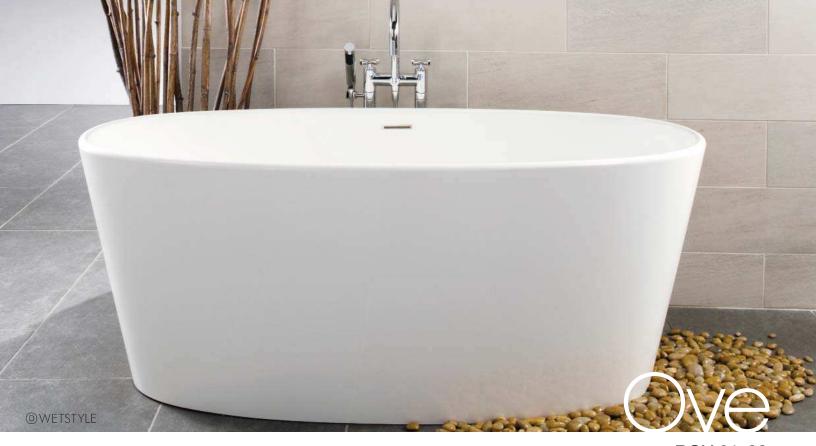

## I interior dimensions

rim: inch 64x28 mm 1626x711 base: inch 55.75x20.25 mm 1416x514 height: inch 20.5 mm 521

■ capacity to overflow gal (us) - 70 liters - 263

weight lb - 182 kg - 83

Installation freestanding

materia WETMAR BiO™, True High Gloss™ or matte finish

∎ color white

### overflow built-in slot design polished chrome or brushed nickel

drain soft toe touch

polished chrome or brushed nickel

I faucet area recommended wall-mounted or floor-mounted