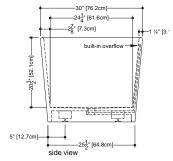

## I interior dimensions

rim: inch 64x28 mm 1626x711 base: inch 55.75x20.25 mm 1416x514 height: inch 20.5 mm 521

■ capacity to overflow gal (us) - 70 liters - 263

weight lb - 182 kg - 83

Installation freestanding

R05/14

inch 66x30x24.75 mm 1676x762x629