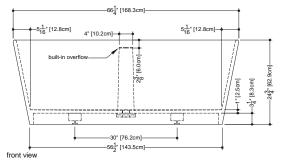

## I interior dimensions

rim: inch 64x28 mm 1626x711 base: inch 55.75x20.25 mm 1416x514 height: inch 20.5 mm 521

■ capacity to overflow gal (us) - 70 liters - 263

weight lb - 182 kg - 83

Installation freestanding

R05/14

inch 66x30x24.75 mm 1676x762x629