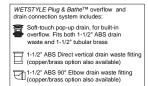

#### codes/standards applicable IAPMO-ANSI Z124.1 IAPMO-ANSI Z124.3 CSA B 45.0 - CSA B45.4

■ overflow and drain connection WETSTYLE Plug & Bathe<sup>™</sup> system (ABS or copper/brass)