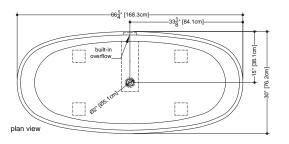

## I interior dimensions

rim: inch 64x28 mm 1626x711 base: inch 55.75x20.25 mm 1416x514 height: inch 20.5 mm 521

■ capacity to overflow gal (us) - 70 liters - 263

weight lb - 182 kg - 83

Installation freestanding

R05/14

inch 66x30x24.75 mm 1676x762x629