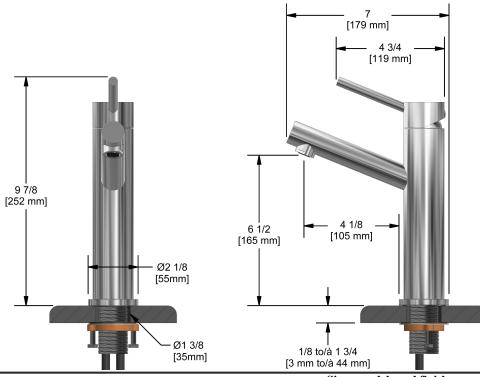

# **Specifications**

#### **Descriptions**

- Ceramic cartridge
- 3/8" speedway compression
- No drain