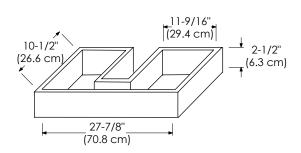

MODEL: 053831-71-COLOR SPECIFICATION SHEET NEO-CLASSIC COLLECTION 053831-73-COLOR

Soft Close Wood or Frosted Glass doors

Soft Close and Full Extension drawers with Dovetail construction

Undermount glides

Matching finish throughout the interior

Matching Mirror and Medicine Cabinet

Open back

All Ronbow cabinets are made of solid hardwood or hardwood plywood and meet strict CARB Standards. No particle Board or Micro-Density Fiberboard (MDF) are used.

Available finishes: Available fronts: Available tops:

DARK CHERRY H01 FROSTED GLASS DOOR

WOOD DOOR

ADARA CERAMIC SINKTOP



## DRAWER

Exterior dimensions



Inner dimensions