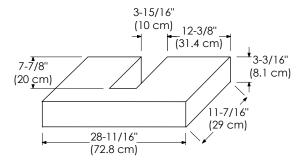

MODEL: 053831-71-COLOR SPECIFICATION SHEET NEO-CLASSIC COLLECTION 053831-73-COLOR

Soft Close Wood or Frosted Glass doors

Soft Close and Full Extension drawers with Dovetail construction

Undermount glides

Matching finish throughout the interior

Matching Mirror and Medicine Cabinet

Open back

All Ronbow cabinets are made of solid hardwood or hardwood plywood and meet strict CARB Standards. No particle Board or Micro-Density Fiberboard (MDF) are used.

Available finishes: Available fronts: Available tops:

DARK CHERRY H01 FROSTED GLASS DOOR

WOOD DOOR

ADARA CERAMIC SINKTOP



## DRAWER

Exterior dimensions



Inner dimensions