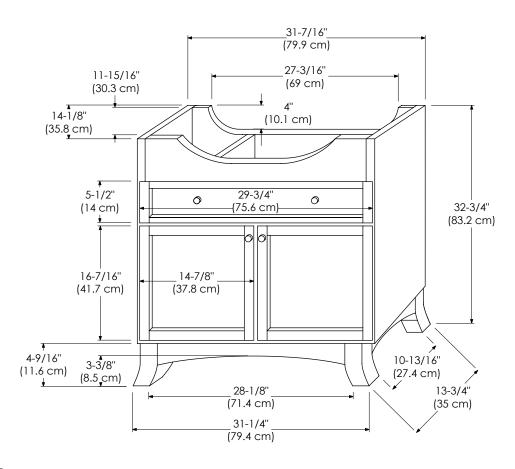

MODEL: 053831-71-COLOR SPECIFICATION SHEET NEO-CLASSIC COLLECTION 053831-73-COLOR

Soft Close Wood or Frosted Glass doors

Soft Close and Full Extension drawers with Dovetail construction

Undermount glides

Matching finish throughout the interior

Matching Mirror and Medicine Cabinet

Open back

All Ronbow cabinets are made of solid hardwood or hardwood plywood and meet strict CARB Standards. No particle Board or Micro-Density Fiberboard (MDF) are used.

Available finishes: Available fronts: Available tops:

DARK CHERRY H01 FROSTED GLASS DOOR

WOOD DOOR

ADARA CERAMIC SINKTOP