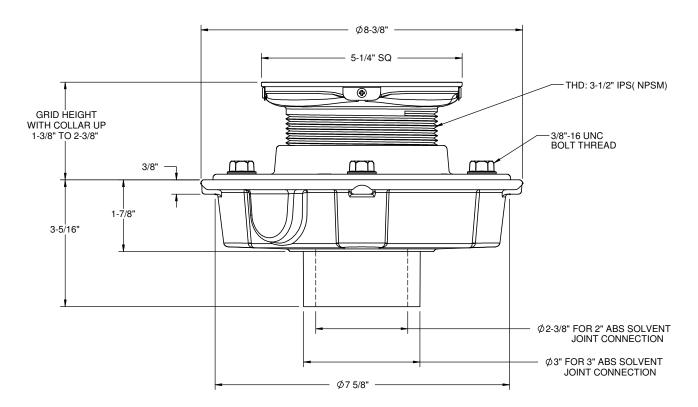

## **Codes/Standards Applicable**

Specified model meets or exceeds the following: • ASME A112.18.2/CSA B125.2

Figure 1. COLLAR IN DOWN POSITION

Figure 2. COLLAR IN **UP** POSITION

DIMENSIONS SHOWN TO NEAREST 1/16"