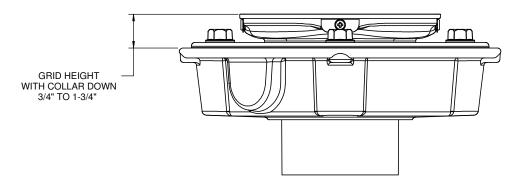

## **Codes/Standards Applicable**

Specified model meets or exceeds the following: • ASME A112.18.2/CSA B125.2

Figure 1. COLLAR IN DOWN POSITION

Figure 2. COLLAR IN **UP** POSITION

DIMENSIONS SHOWN TO NEAREST 1/16"