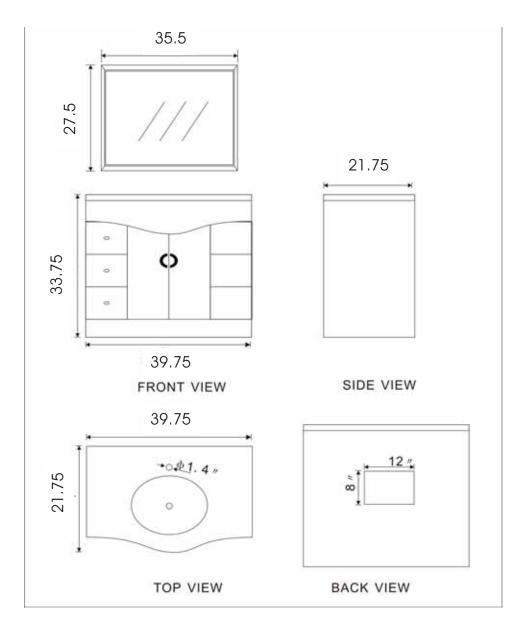

## **DEC061** Product Features

- Solid Hardwood Construction
- Aqua Green Tempered Glass Countertop
- Integrated Drop-In Sink
- Polished Chrome Pop-Up Drain
- Soft-Closing Double Doors
- Matching Framed Mirror
- Satin Nickel Finish Hardware
- 6 Functional Pull-out Drawers
- 1 Double Door Cabinet
- Faucet Not Included
- Specs: 40"W x 22"D x 34"H