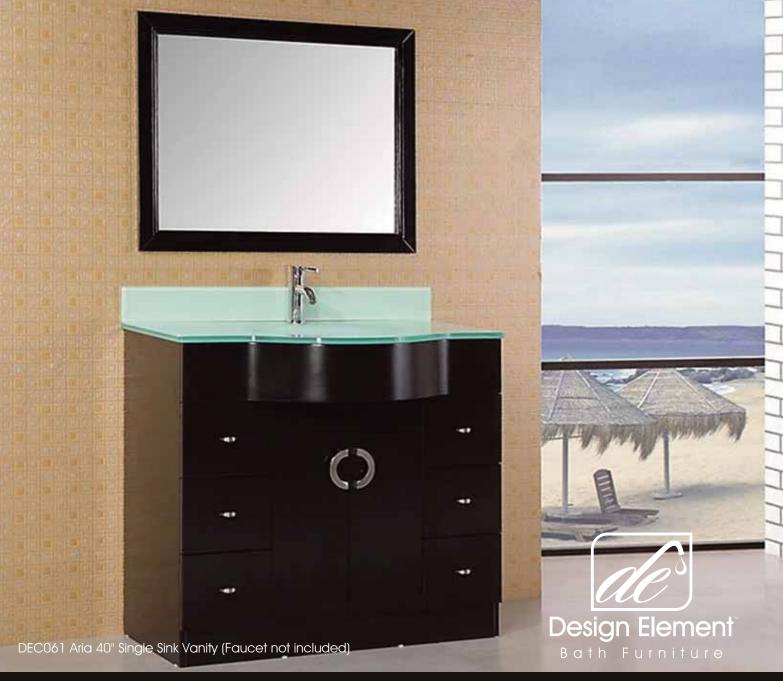

## **Designer's Pick Collection**

An aqua-colored frosted glass countertop, seamless oval drop-in sink, stylized handles, and dark espresso cabinet give the Aria a look that is not quite as spartan as some modern designs tend to be, yet still slick and contemporary. Features-wise, this set retains all the quality and functional design elements (no pun intended) that our vanities are known for, such as solid oak construction, a water-resistant finish, tempered glass, soft-closing double doors, and a chrome pop-up drain. Included is a matching framed mirror.

## Aria 40" Single Sink Vanity

## **DEC061** Product Features

- Solid Hardwood Construction
- Aqua Green Tempered Glass Countertop
- Integrated Drop-In Sink
- Polished Chrome Pop-Up Drain
- Soft-Closing Double Doors
- Matching Framed Mirror
- Satin Nickel Finish Hardware
- 6 Functional Pull-out Drawers
- 1 Double Door Cabinet
- Faucet Not Included
- Specs: 40"W x 22"D x 34"H