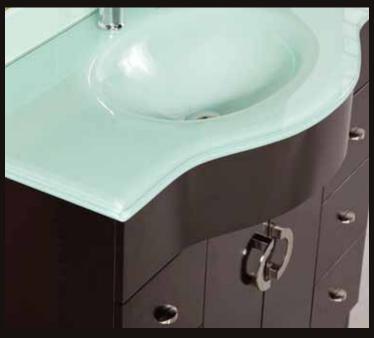

## **Designer's Pick Collection**

An aqua-colored frosted glass countertop, seamless oval drop-in sink, stylized handles, and dark espresso cabinet give the Aria a look that is not quite as spartan as some modern designs tend to be, yet still slick and contemporary. Features-wise, this set retains all the quality and functional design elements (no pun intended) that our vanities are known for, such as solid oak construction, a water-resistant finish, tempered glass, soft-closing double doors, and a chrome pop-up drain. Included is a matching framed mirror.

## **DEC061** Product Features

- Solid Hardwood Construction
- Aqua Green Tempered Glass Countertop
- Integrated Drop-In Sink
- Polished Chrome Pop-Up Drain
- Soft-Closing Double Doors
- Matching Framed Mirror
- Satin Nickel Finish Hardware
- 6 Functional Pull-out Drawers
- 1 Double Door Cabinet
- Faucet Not Included
- Specs: 40"W x 22"D x 34"H