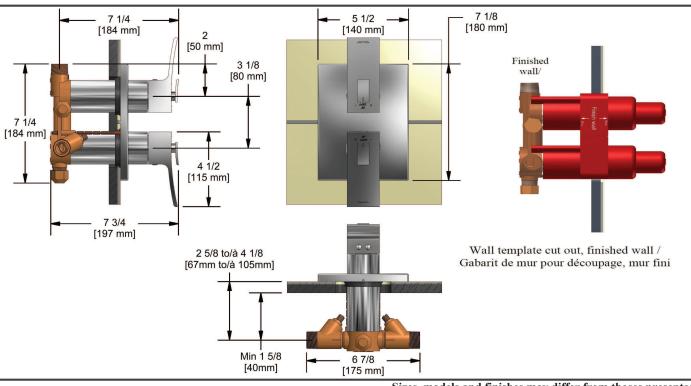

Double Type T/P <sup>3</sup>/<sub>4</sub>" coaxial complete valve **ZOTQ83XX** 

# **Descriptions**

- 2 thermo/pressure balance coaxial cartridges with check valves
- 2 integrated volume controls
- 2 different temperatures
- 4 outlets: two ½"outlets male NPT and two ¾" outlets male NPT or ½" female NPT
- 3/4" inlet male NPT
- Stop valves