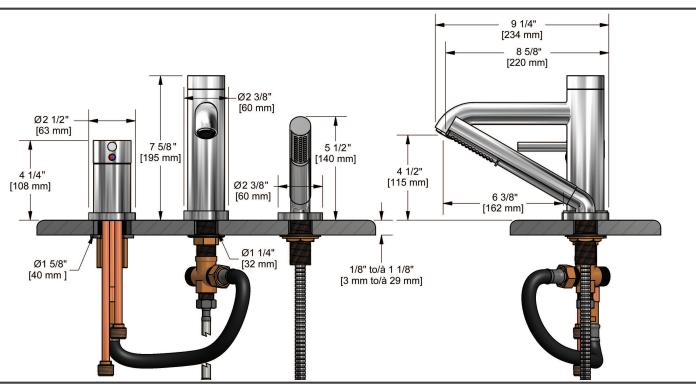

3-piece Type P (pressure balance) deck-mount tub filler

CS16XX

## **Descriptions**

- ½" inlet male NPT
- Ceramic cartridge and balancing spool with check valves
- 1-jet hand shower/scale-free