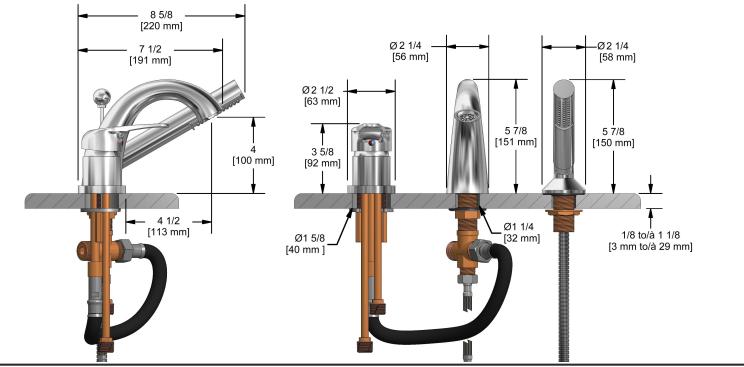

# Specifications

#### Sizes, models and finishes may differ from thoses presented.