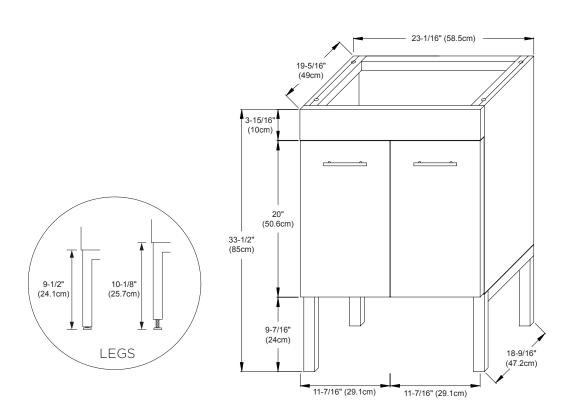

MODEL: 037023-6-FINISH CONTEMPO COLLECTION

Soft Close Wood doors

Soft Close and Full Extension drawers with Dovetail Construction

Choice of Wood or Metal legs

Matching Finish throughout the Interior

Extend design with Optional 12", 15" & 18" Drawer Bridge and 15" Shelf Bridge

Matching Mirror, Medicine Cabinet, Wall Cabinet

All Ronbow cabinets are made of solid hardwood or hardwood plywood and meet strict CARB Standards. No particle Board or Micro-Density Fiberboard (MDF) are used.

Available finishes: Available tops:

CINNAMON F08 CERAMIC SINKTOP

DARK CHERRY H01 GLASS SINKTOP

WHITE W01 TECHSTONE™ TOP

WIDEAPPEAL™ TOP