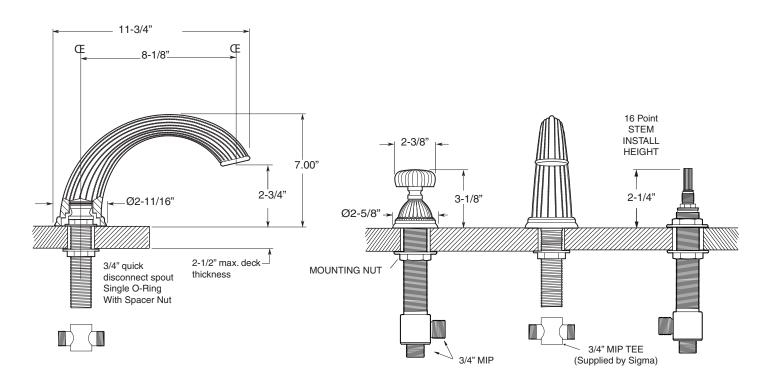

## - TechData Specifications Series 3200

Madison Elite Roman Tub Set 1.324077 (1.324077T - Trim only)

NOTE: Spout and valves install through 1-1/4" diameter holes. Plumber to provide 3/4" supply lines to valves