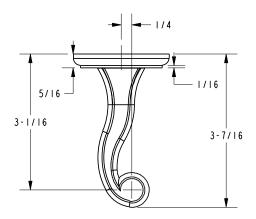

## **Product Dimensions** (units are in inches)

**Circe Toilet Tissue Holder** 

page 2 of 2 spec\_2708A

2708A