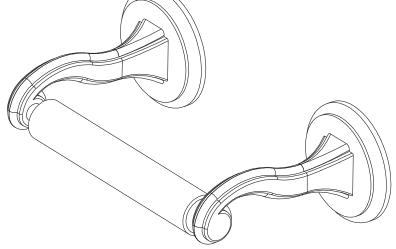

#### **Features**

- Solid brass construction
- Double-post design with spring-loaded, non-separating roller
- Complements Circe product series

#### **Product Specification:** Add "Color / Finish" Suffix to Model Number Below.

The Toilet Tissue Holder shall be made of solid brass construction and incorporate a double-post design utilizing a non-separating, springloaded roller. Toilet Tissue Holder shall complement Ginger Circe product series. Toilet Tissue Holder shall be Ginger Model 2708A/\_\_\_\_.