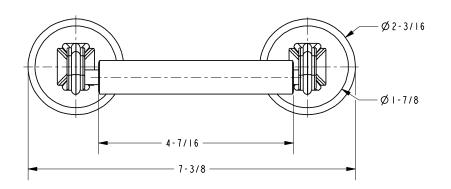

## **Product Dimensions** (units are in inches)

**Circe Toilet Tissue Holder** 

page 2 of 2 spec\_2708A

2708A