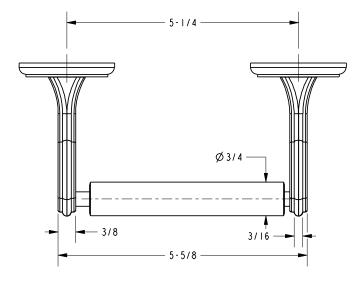

## **Product Dimensions** (units are in inches)

**Circe Toilet Tissue Holder** 

page 2 of 2 spec\_2708A

2708A