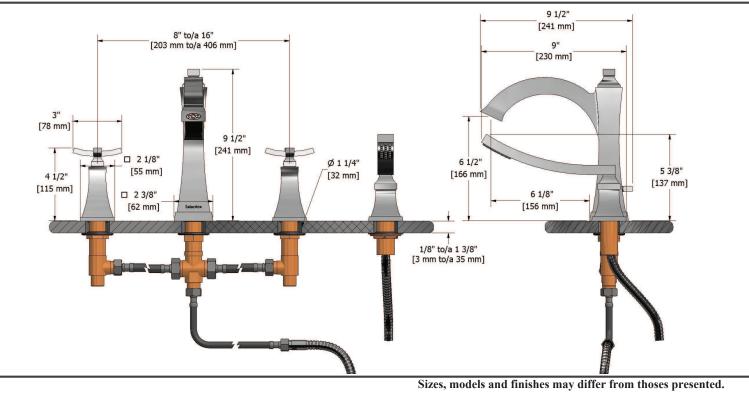

4-piece deck-mount tub filler with hand shower EF12+XX



# Specifications

# **Descriptions**

- Ceramic cartridge
- $\frac{1}{2}$ " inlet male NPT or sweat
- 1-jet hand shower/scale-free

## Available colors

- C : Chrome
- BN : Brushed nickel (PVD)
- PN : Polished nickel (PVD)

### Available flows

• 41.5 L/min, 11 gpm (US) 60psi

#### Cartridges

• Cold: #401-080 - Hot: #401-079

# Certifications

- CSA B125.1
- ASME A112.18.1
- CMR248 Approval





# Warranty

The Riobel inc. product carries a limited LIFETIME warranty on the finish Chrome, Gold (PVD), Brushed nickel (PVD), Night brushed (PVD), Polished nickel (PVD) and all working parts and is guaranteed from the initial date of purchase against all manufacturing defects. Other finished 1 year.

# **Customer Service**

Ontario, West Canada : 888-287-5354 Quebec, Maritimes, United States : 866-473-8442