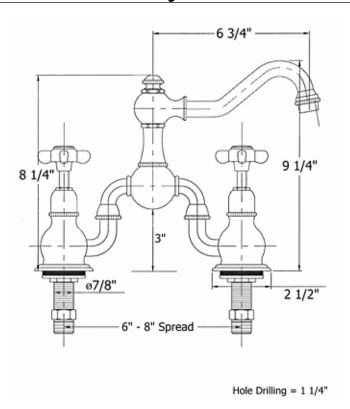

## 3003 - 'Royale' Two Hole Basin Mixer

| Technical | Information |
|-----------|-------------|

- Requires 1 1/4" hole drilling
- Center holes adjustable 6" 8"
- Flow rate is 2.2 GPM
- 1/2" male connections
- Swiveling spout
- Pop up waste #3080 not included
- Available finishes are Polished Chrome(48), SoliBrass(49), Polished Brass(55), Polished Nickel(56), Satin Nickel(60), Weathered Brass(70)
- Please see cleaning instructions for finish care and maintenance information.

## 3003 - 'Royale' Two Hole Basin Mixer

Hole Drilling = 1 1/4"