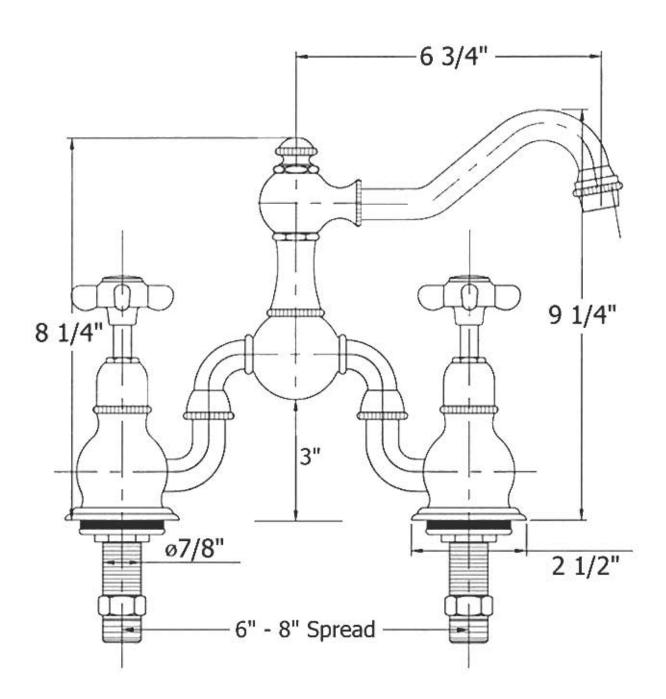

## 3003 - 'Royale' Two Hole Basin Mixer

| Technical | Information |
|-----------|-------------|

- Requires 1 1/4" hole drilling
- Center holes adjustable 6" 8"
- Flow rate is 2.2 GPM
- 1/2" male connections
- Swiveling spout
- Pop up waste #3080 not included
- Available finishes are Polished Chrome(48), SoliBrass(49), Polished Brass(55), Polished Nickel(56), Satin Nickel(60), Weathered Brass(70)
- Please see cleaning instructions for finish care and maintenance information.