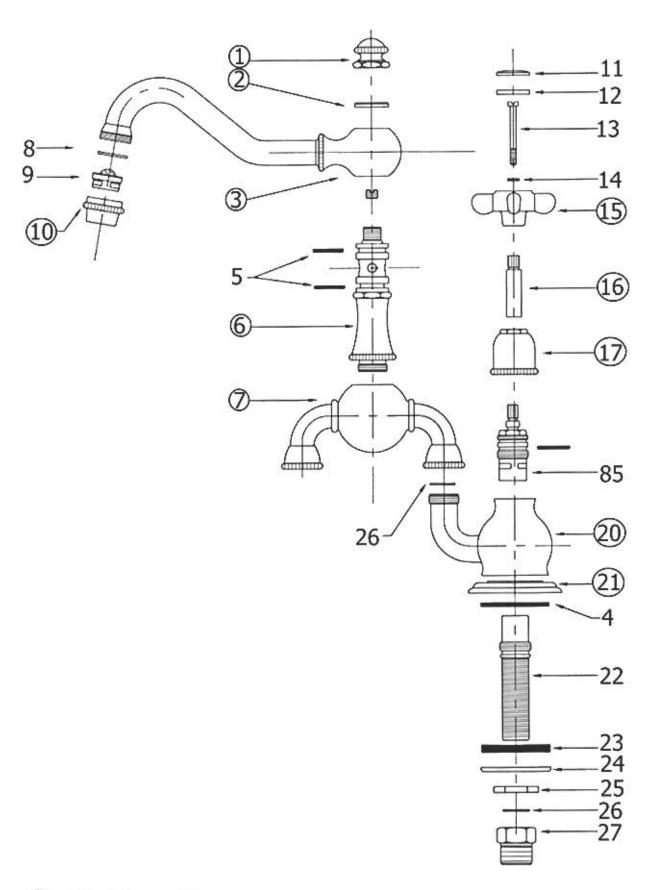

| Part #               | Description                   |
|----------------------|-------------------------------|
| 01                   | Top Knob                      |
| 02                   | Finished Washer               |
| 03                   | Spout                         |
| 04                   | Rubber O-ring                 |
| 05                   | Rubber O-rings                |
| 06                   | Body                          |
| 07                   | Bridge Union                  |
| 80                   | Spout Washer                  |
| 09                   | Aerator Filter                |
| 10                   | Aerator Cover                 |
| 11                   | Ceramic Insert                |
| 12                   | Double Sided Adhesive         |
| 13                   | Handle Screw                  |
| 14                   | Handle Washer                 |
| 15                   | Cross Handle                  |
| 16                   | Handle Stem                   |
| 17                   | Bell Escutcheon               |
| 20                   | Valve Body with Elbow         |
| 21                   | Deck Escutcheon               |
| 22                   | Valve Thread                  |
| 23<br>24             | Rubber O-ring<br>Metal Washer |
| 2 <del>4</del><br>25 | Brass Mounting Nut            |
| 25<br>26             | Fiber Washer                  |
| 27                   | 1/2" Adapter                  |
| 85                   | Royale Cartridge              |
| 05                   | Royale Cartriage              |
|                      |                               |
|                      |                               |
|                      |                               |
|                      |                               |
|                      |                               |
|                      |                               |
|                      |                               |
|                      |                               |
|                      |                               |
|                      |                               |

Please follow example when ordering parts for 'Royale' Mixer.

- To order part#15 **Cross Handle** 
  - 9300315xx
- Please substitute finish number needed in place of XX.
- To order a part that is not finished use **<u>00</u>**

## 3003 - 'Royale' Two Hole Basin Mixer

O-Finished Pieces