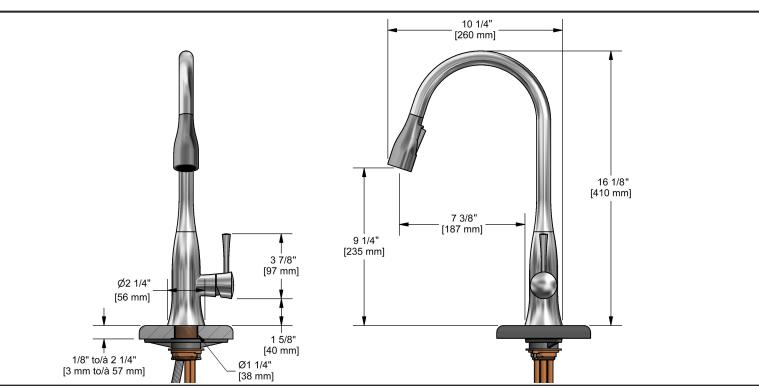

Edge kitchen faucet with spray **ED101XX** 



# **Specifications**

# Descriptions

- Ceramic cartridge
- 3/8" speedway compression
- 2-jet pull-down spray
- Polypropylene and polyester aluminium hose with integrated swivel

#### **Available colors**

- C : Chrome
- SS : Stainless steel (PVD)

#### Available flows

• 8.3 L/min, 2.2 gpm (US) 60psi

#### Cartridges

• 401-039

## Certifications

- CSA B125.1
- NSF61
- ASME A112.18.1
- CMR248 Approval



Sizes, models and finishes may differ from thoses presented.

# Warranty

The Riobel inc. product carries a limited LIFETIME warranty on the finish Chrome, Gold (PVD), Brushed nickel (PVD), Night brushed (PVD), Polished nickel (PVD) and all working parts and is guaranteed from the initial date of purchase against all manufacturing defects. Other finished 1 year.

## **Customer Service**

Ontario, West Canada : 888-287-5354 Quebec, Maritimes, United States : 866-473-8442