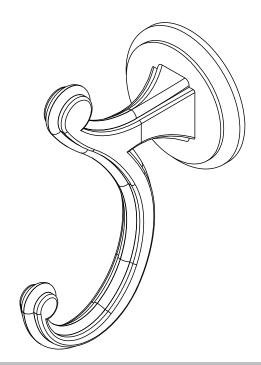

# Double Robe Hook **2711**

#### Product Specification: Add "Color / Finish" Suffix to Model Number Below.

The Double Robe Hook shall be made of solid brass construction. Double Robe Hook shall complement Ginger Circe product series. Double Robe Hook shall be Ginger Model  $2711/\_\_$ .