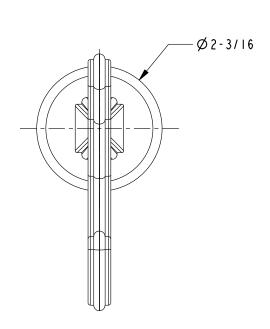

applicable US Federal and State material regulations

#### **Colors / Finishes**

ORB: Oil Rubbed Bronze
PC: Polished Chrome
PN: Polished Nickel
SN: Satin Nickel

Other: Refer to the Ginger catalog for additional color/finish options.



| Specified Model |                  |                    |
|-----------------|------------------|--------------------|
| Model           | Description      | Colors   Finishes  |
| 2711            | Double Robe Hook | ORB PC PN SN Other |

#### Product Specification: Add "Color / Finish" Suffix to Model Number Below.

The Double Robe Hook shall be made of solid brass construction. Double Robe Hook shall complement Ginger Circe product series. Double Robe Hook shall be Ginger Model  $2711/\_\_$ .

# 2711

### **Product Dimensions** (units are in inches)