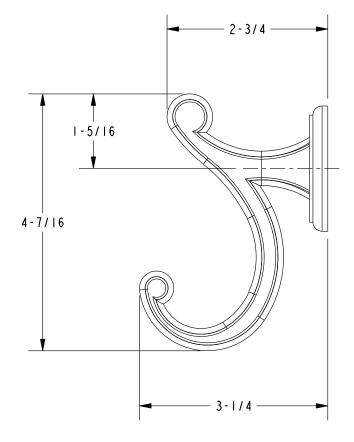

pplicable US Federal and State material regulations

#### **Colors / Finishes**

ORB: Oil Rubbed Bronze
PC: Polished Chrome
PN: Polished Nickel
SN: Satin Nickel

Other: Refer to the Ginger catalog for additional color/finish options.



| Specified Model |                  |                    |
|-----------------|------------------|--------------------|
| Model           | Description      | Colors   Finishes  |
| 2711            | Double Robe Hook | ORB PC PN SN Other |

#### Product Specification: Add "Color / Finish" Suffix to Model Number Below.

The Double Robe Hook shall be made of solid brass construction. Double Robe Hook shall complement Ginger Circe product series. Double Robe Hook shall be Ginger Model  $2711/\_\_$ .

# 2711

### **Product Dimensions** (units are in inches)