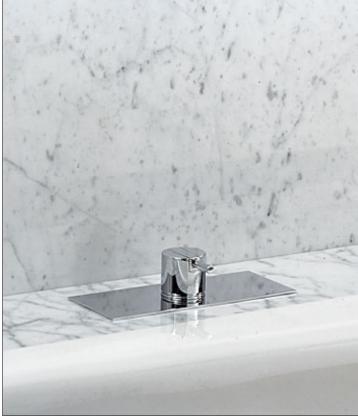

## BK1

One-handle mixer for bath filling to be used in conjunction with A24. Complete with adjustable bracket and water collection box. BK1 UP = Plumbed part, fixing bracket and water collection box. BK1 AP = Trim parts. A24 sold separately.