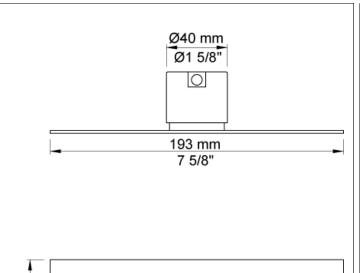

## **VOLA Specification sheet** Date: Client: Project:

VOLA product: BK1

80 mm 3 1/8"

## BK1

One-handle mixer for bath filling to be used in conjunction with A24. Complete with adjustable bracket and water collection box. BK1 UP = Plumbed part, fixing bracket and water collection box. BK1 AP = Trim parts. A24 sold separately.