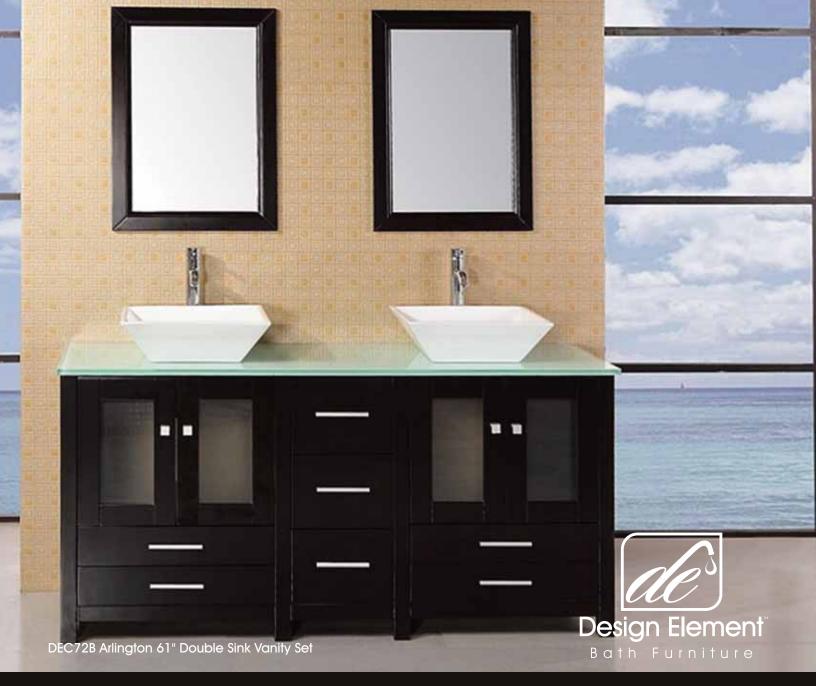

## The Arlington Collection

The Arlington 61" Double Vanity is elegantly designed and constructed of solid hardwood. The designer vessel sinks and Carrera White Marble counter top bring a crisp contemporary look to any bathroom. The rectangular porcelain sink and marble counter top beautifully contrast with the rich features of the espresso cabinetry. This stylish design includes a soft closing double door cabinet and two drawers. A matching detached espresso cabinet with three drawers is provided for additional storage. Included with this set is an espresso framed mirror. The Arlington Bathroom Vanity is designed as a center piece to awe-inspire the eye without sacrificing quality, functionality or durability.

## Arlington 61" Double Sink Vanity Set

## **DEC72B-G Product Features**

- Solid Oak Construction
- Aqua Green Tempered Glass Countertop
- Rectangular White Porcelain Vessel Sinks
- Polished Chrome Pop-Up Drains
- Seven Drawers and Two Soft-Closing Double Cabinet Doors
- Matching Mirrors
- Satin Nickel Finish Hardware
- Faucet Not Included
- Dimensions: 61"W x 22"D x 34"H