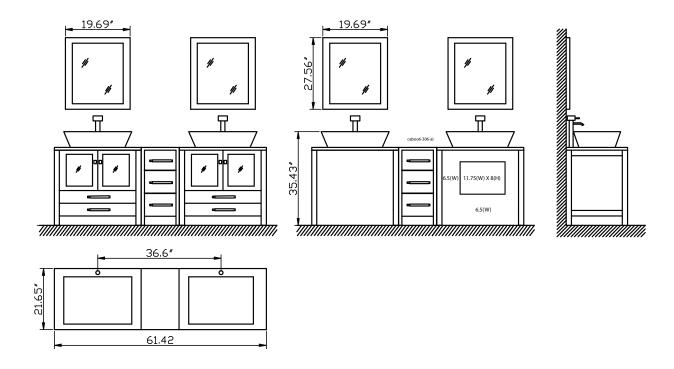

## **DEC72B-G Product Features**

- Solid Oak Construction
- Aqua Green Tempered Glass Countertop
- Rectangular White Porcelain Vessel Sinks
- Polished Chrome Pop-Up Drains
- Seven Drawers and Two Soft-Closing Double Cabinet Doors
- Matching Mirrors
- Satin Nickel Finish Hardware
- Faucet Not Included
- Dimensions: 61"W x 22"D x 34"H