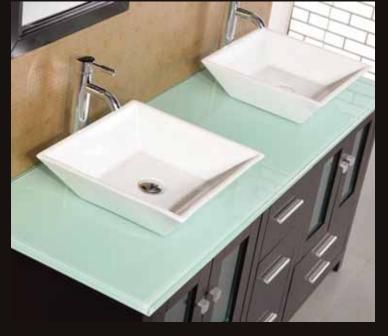

## **DEC72B-G Product Features**

- Solid Oak Construction
- Aqua Green Tempered Glass Countertop
- Rectangular White Porcelain Vessel Sinks
- Polished Chrome Pop-Up Drains
- Seven Drawers and Two Soft-Closing Double Cabinet Doors
- Matching Mirrors
- Satin Nickel Finish Hardware
- Faucet Not Included
- Dimensions: 61"W x 22"D x 34"H