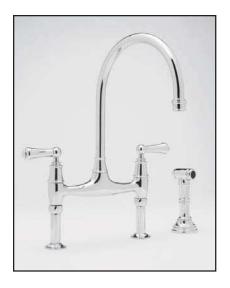

# **Bridge Faucet With Metal Levers and Sidespray**

ROHL Perrin & Rowe Kitchen

U.4719L\*

### **FEATURES**

- Metal lever handles
- Brass construction
- 1" max cutout
- 3/8" compression connections
- Deck mounted only
- Unions included
- Hot and cold mix at the handspray
- Handspray is insulated
- 7 7/8" centers offset unions not available
- Patented diverter system
- Includes straight unions U.6794

### **COLORS/FINISHES**

- Polished Chrome
- Polished Nickel
- Satin Nickel
- Inca Brass
- English Bronze