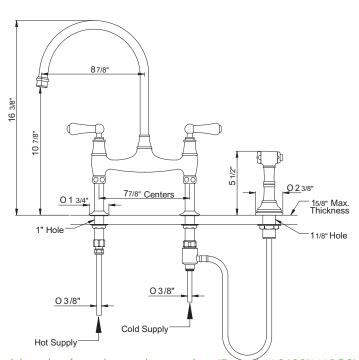

### **FEATURES**

- Metal lever handles
- Brass construction
- 1" max cutout
- 3/8" compression connections
- Deck mounted only
- Unions included
- Hot and cold mix at the handspray
- Handspray is insulated
- 7 7/8" centers offset unions not available
- Patented diverter system
- Includes straight unions U.6794