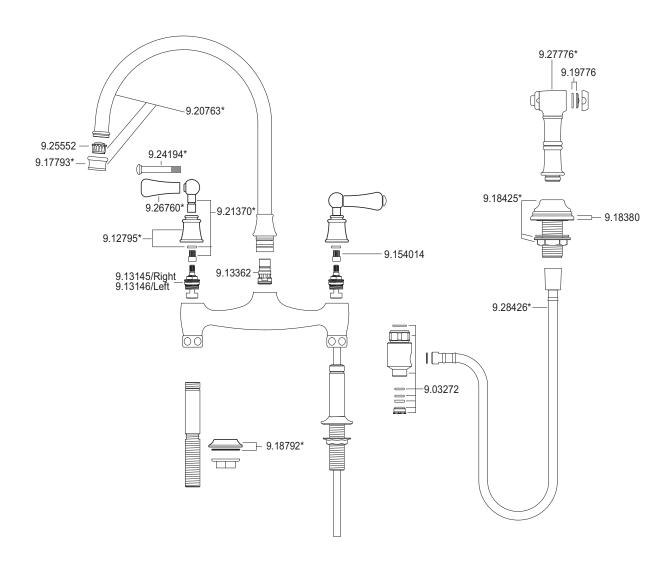

L Perrin & Rowe Kitchen

U.4719L\*

### **FEATURES**

- Metal lever handles
- Brass construction
- 1" max cutout
- 3/8" compression connections
- Deck mounted only
- Unions included
- Hot and cold mix at the handspray
- Handspray is insulated
- 7 7/8" centers offset unions not available
- Patented diverter system
- Includes straight unions U.6794

### **COLORS/FINISHES**

- Polished Chrome
- Polished Nickel
- Satin Nickel
- Inca Brass
- English Bronze

#### **WARRANTY**

• Limited Lifetime



<sup>\*</sup> For CA/VT, place a "-2" at end of model number for code compliant product. (Example A3608LMAPC-2)

Consult your local ROHL showroom for additional information and specifications. For complete warranty details and a list of showrooms, go to www.rohlhome.com.



# **U.4719L Spare Parts**