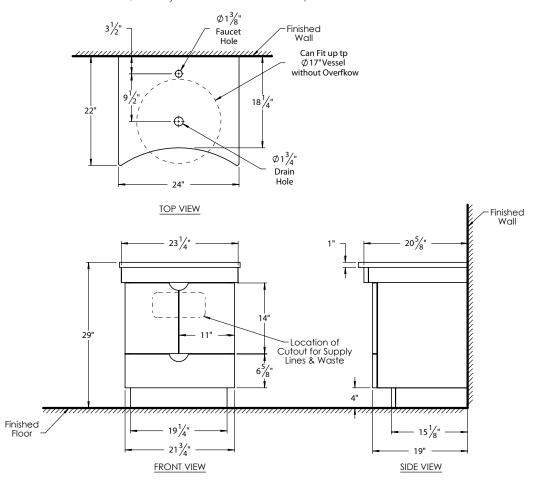

## **ROUGHING-IN DIMENSIONS**

Please Note: All drawings contain the necessary measurements which are subject to standard industry tolerances. They are stated in inches and are non-binding. Exact measurements, in particular for customized installation scenarios, can only be taken from the finished product.